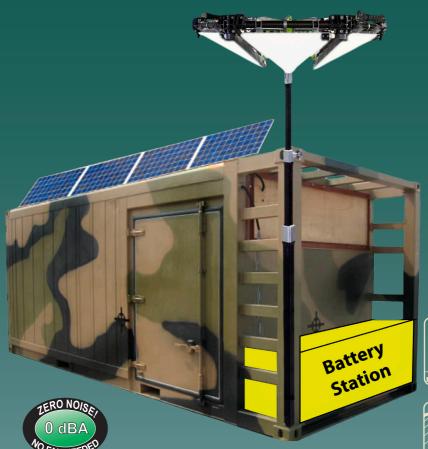

#### DC / Battery powered The perfect camp illumination and Solar Modul combination

DC Car kit ind in delivery

| cluded |  |
|--------|--|
|        |  |
| 7      |  |
| 200    |  |

| 900<br>Watt | 12V<br>24V<br>60 Hz | 75A<br>at 12V<br>37,5A<br>at 24V | 8,8<br>kg                                          |
|-------------|---------------------|----------------------------------|----------------------------------------------------|
| IP 67       | 70m<br>Diameter     | total illumin                    | <b>3900</b><br><i>m</i> <sup>2</sup><br>nated area |

12V or 24V Solarpower

up to 6000m<sup>2</sup>