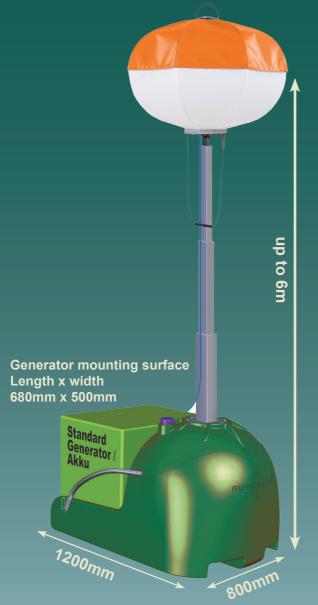

## The traditional way of camp illumination

- **Dimensions**
- Weight
- **Power**
- **Light Area**

up to 6m<sup>2</sup> more than 1 ton big Generator needed only spot lighted areas

# The modern and efficient way of illumination with POWERMOON®

Dimensions

Weight

Power

Light Area

only 70cm diameter

only 11 kg

110V - 230V AC

12V or 24V Solarpower

up to 6000m<sup>2</sup>