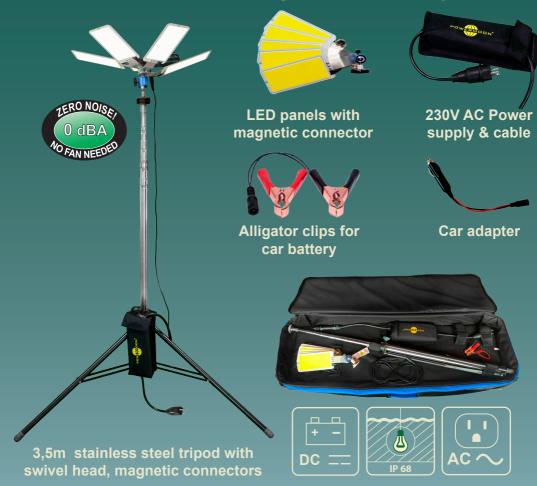

### **FIBERJACK®**

The outstanding fiberglass tripod offers enormous advantages compared to conventional tripods.

#### The most efficient and economic light tower

- No tie down set needed.
  Storm stable ballast tank
- Maximum road safety (full-round collision protection, without sharp corner or edges)
- Storm-proof stand (stand with 66 gal. of water)
- Super portable (72lbs Tansportweight)