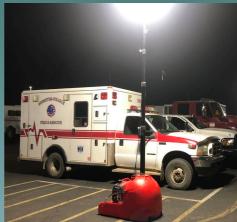

# POWERMOON<sup>®</sup>

The POWERMOON® LEDMOON® Balloon lights work without an additional power supply. Just plug it in and light it up.