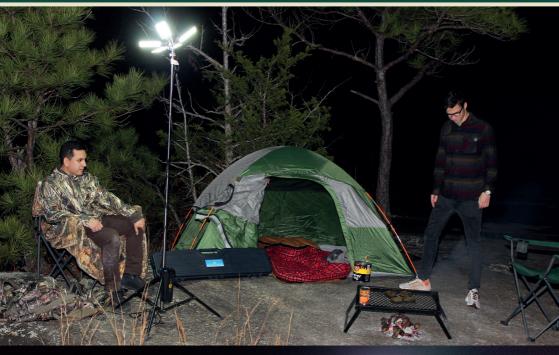

#### DC / Battery powered The perfect camp illumination and Solar Modul combination

DC Car kit ind in delivery

| cluded |  |
|--------|--|
|        |  |
| 7      |  |
| 200    |  |

| 900<br>Watt | 12V<br>24V<br>60 Hz | 75A<br>at 12V<br>37,5A<br>at 24V | 8,8<br>kg                                          |
|-------------|---------------------|----------------------------------|----------------------------------------------------|
| IP 67       | 70m<br>Diameter     | total illumin                    | <b>3900</b><br><i>m</i> <sup>2</sup><br>nated area |

12V or 24V Solarpower

up to 6000m<sup>2</sup>