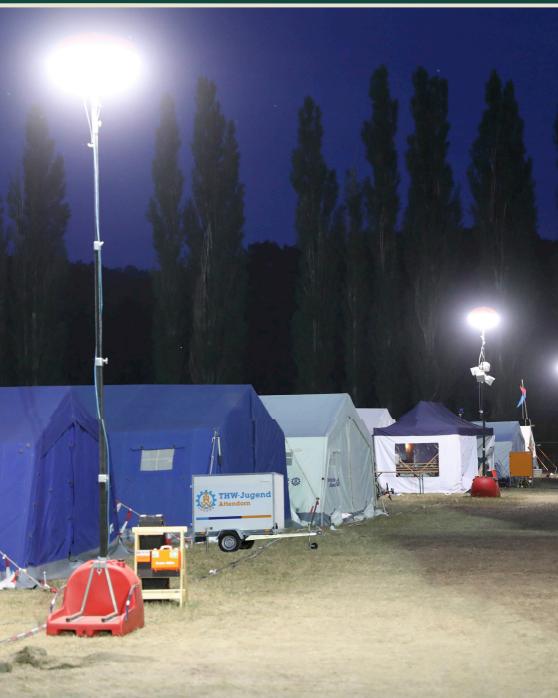

## **SLIDER Mini-Light-Tower**

#### The most efficient and economic light tower

- No tie down set needed.
  Storm stable ballast tank
- Maximum road safety (full-round collision protection, without sharp corner or edges)
- Storm-proof stand (stand with 66 gal. of water)
- Super portable (72lbs Tansportweight)