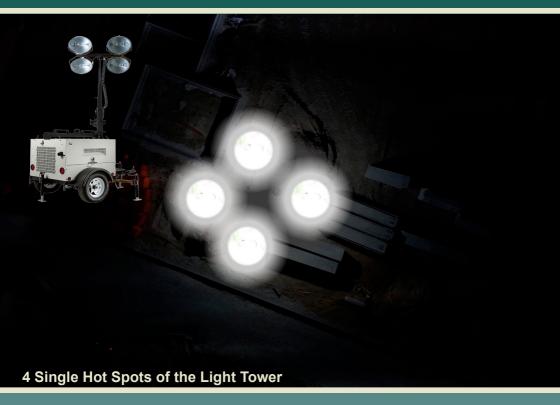

## The traditional way of camp illumination

- **Dimensions**
- Weight
- **Power**
- **Light Area**

up to 6m<sup>2</sup> more than 1 ton big Generator needed only spot lighted areas

# The modern and efficient way of illumination with POWERMOON®

Dimensions

Weight

Power

Light Area

only 70cm diameter

only 11 kg

110V - 230V AC