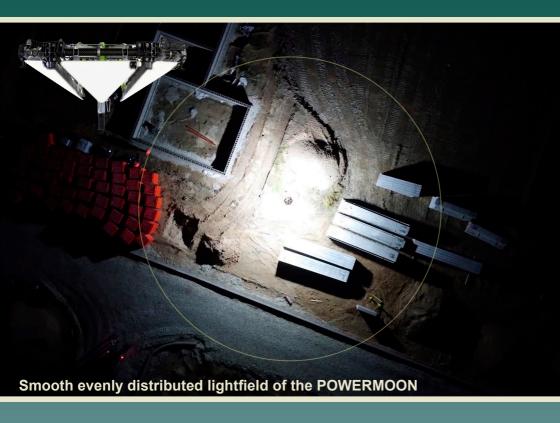

# The modern and efficient way of illumination with POWERMOON®

Dimensions

Weight

Power

Light Area

only 70cm diameter

only 11 kg

110V - 230V AC

12V or 24V Solarpower

up to 6000m<sup>2</sup>