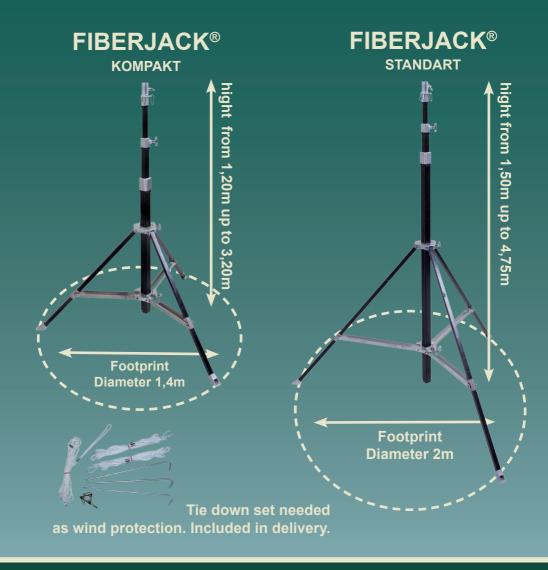

### **FIBERJACK®**

The outstanding fiberglass tripod offers enormous advantages compared to conventional tripods.